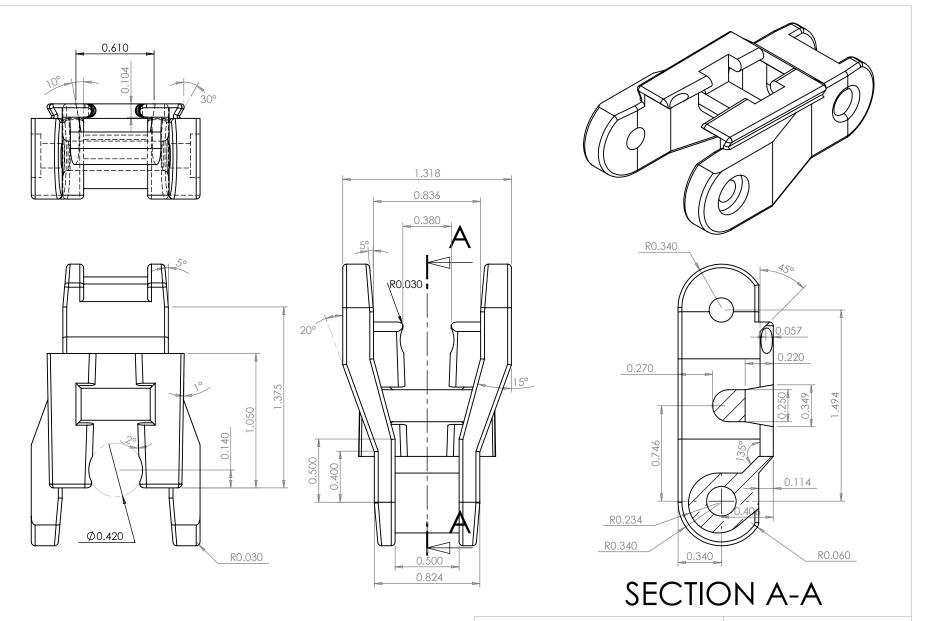

PLASTOCK ® **Manufactured by Putnam Precision Molding** 

www.plastock.biz © 2010 Putnam Precision Molding Part Number: 150 NSC

**Part Description:** 

Removable Top Plate Series (NSC) 1 1/2" Pitch

DIMENSIONS ARE IN INCHES **TOLERANCES:** FRACTIONAL± 1/64 ANGULAR: ± 0°30" TWO PLACE DECIMAL ±0.010 THREE PLACE DECIMAL ±0.005